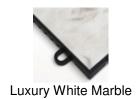

## Luxury White Marble Dance Floor Tiles

Luxury White Marble Dance Floor Tiles allow you to create a custom, safe, durable floor surface that protects the layer underneath and covers any existing imperfections. Portable Dance Floor Tiles easily connect together and are perfect for both standard sizes/shapes and fully custom floor configurations. These tiles are easy to assemble without tools - and your event space is ready to go in minutes.

Luxurious white marble texture looks great in any setting!

- Each 12" x 12" interlocking floor tile is 1/2" thick.
- 3" deep reducers (beveled edges) are also available.
- Fully waterproof don't ever worry about spills or moisture; these dance tiles are suitable for indoor & outdoor use.
- Compatible with similar dance floor tiles easily mix and match different colors and designs.
- 4 attachment-point design prevents tiles from wobbling, shaking or separating, even with constant use.