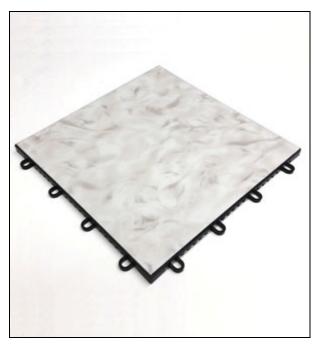

## Luxury White Marble Dance Floor Tiles

Luxury White Marble Dance Floor Tiles allow you to create a custom, safe, durable floor surface that protects the layer underneath and covers any existing imperfections. Portable Dance Floor Tiles easily connect together and are perfect for both standard sizes/shapes and fully custom floor configurations. These tiles are easy to assemble without tools - and your event space is ready to go in minutes.

Luxurious white marble texture looks great in any setting!

- Each 12" x 12" interlocking floor tile is 1/2" thick.
- 3" deep reducers (beveled edges) are also available.
- Fully waterproof don't ever worry about spills or moisture; these dance tiles are suitable for indoor & outdoor use.
- Compatible with similar dance floor tiles easily mix and match different colors and designs.
- 4 attachment-point design prevents tiles from wobbling, shaking or separating, even with constant use.